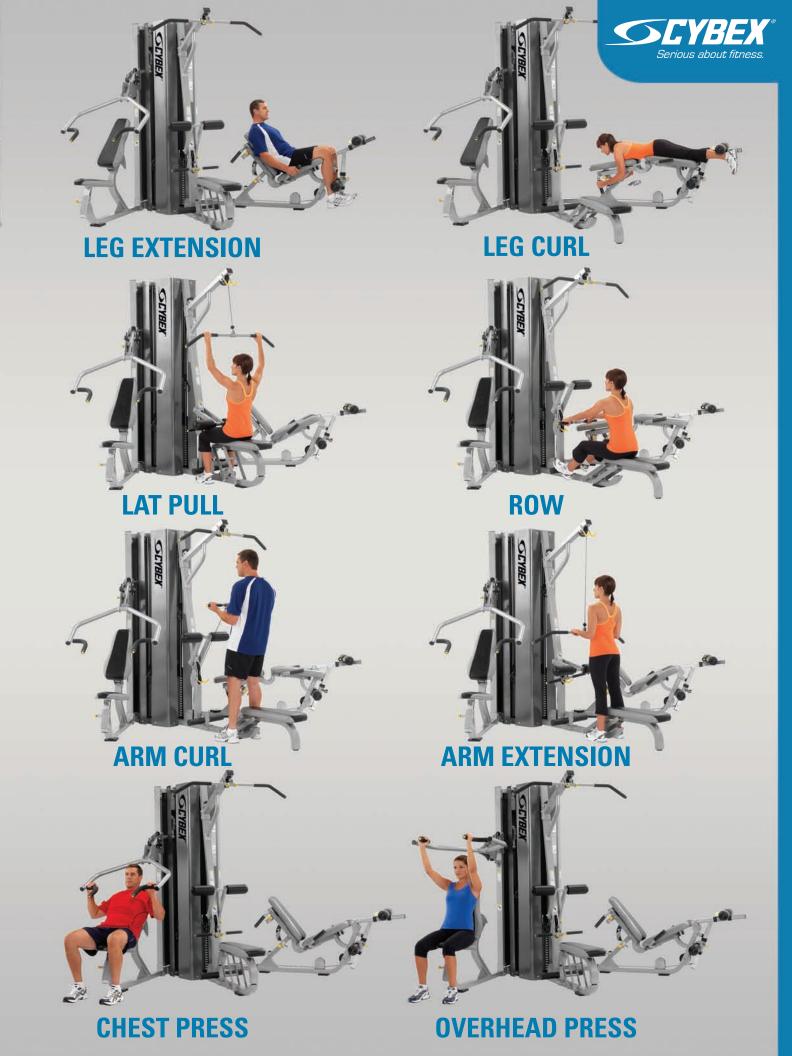

The CYBEX MG-525 is a versatile multi-gym that offers biomechanically correct exercises for a full body workout in a sleek, compact, 67-square-foot package. Three people can get fit at the same time on this all-in-one gym. And all exercises were developed in coordination with the CYBEX Institute for Exercise Science — So they're safe to perform for everyone from serious strength trainers to those who just want to work up a sweat.

## specifications

| Product Number       | 8701                                                                            |
|----------------------|---------------------------------------------------------------------------------|
| Dimensions           | $83'' L \times 119'' W \times 88'' H (211 cm \times 302 cm \times 224 cm)$      |
| Machine Weight       | 904 lbs (410 kg)                                                                |
| Weight Stack         | Three Weight Stacks: each 200 lbs (91 kg)                                       |
| Standard Accessories | lat pull bar, row/arm curl handle                                               |
| Color                | Platinum Sparkle frame with Black Chrome enclosures. Black and gray upholstery. |