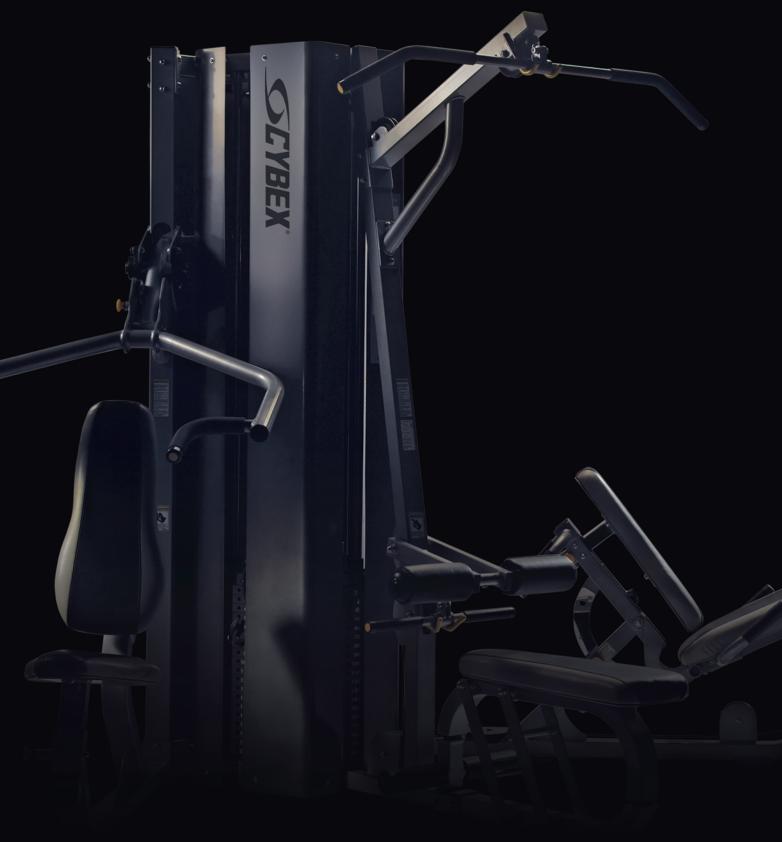

The CYBEX MG-525 is a versatile multi-gym that offers biomechanically correct exercises for a full body workout in a sleek, compact, 67-square-foot package. Three people can get fit at the same time on this all-in-one gym. And all exercises were developed in coordination with the CYBEX Institute for Exercise Science — So they're safe to perform for everyone from serious strength trainers to those who just want to work up a sweat.

## **CYBEX MG-525 MULTI-GYM** SMALL FOOTPRINT. BIG TIME WORKOUTS.

The CYBEX MG-525 is an ideal centerpiece for facilities where space is at a premium, but fitness is a priority. Add a CYBEX Arc Trainer and Treadmill to complement this quality strength training station. You've now created a compact fitness facility where everyone can relax, recharge, and get ready for what's next.