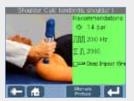

#### 2 STATE-OF-THE-ART NAVIGATION

This feature allows access to the desired functions at the touch of a finger. Treatment setup is quick and easy via Quick-link Indications, Clinical Protocols™, User Protocols or manual adjustment:

- 200 user-defined protocol storage slots
- Over 80 clinical protocols on board