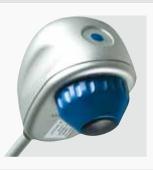

#### V-ACTOR® Applicator

The V-ACTOR® applicator is an ideal complement to Radial Wave Therapy and contributes to long-lasting treatment results.

## Vibration treatment:

- Stimulates metabolism and accelerates the elimination of waste products
- Tightens tissue through muscular stimulation
- Improves skin firmness to restore a natural, younger appearance
- Offers a relaxing wellness experience

## Applications:

- Body shaping
- Lymphatic drainage
- Wellness massage
- Muscle and connective tissue activation