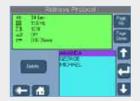

#### 2 STATE-OF-THE-ART NAVIGATION

This feature allows access to the desired functions at the touch of a finger. Treatment setup is quick and easy via Quick-link Indications, Clinical Protocols™, User Protocols or manual adjustment:

- 200 user-defined protocol storage slots
- Over 80 clinical protocols on board