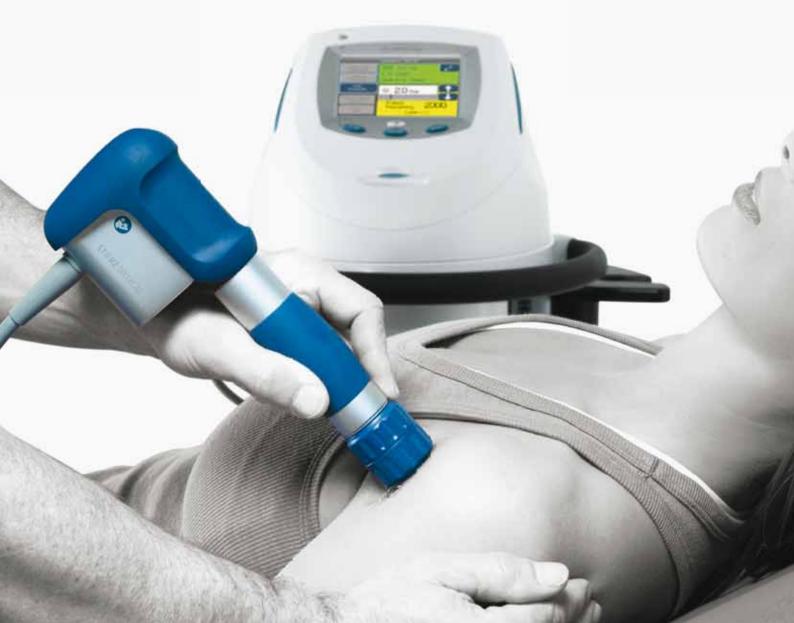

### **1) 2 CHANNEL OUTPUT CONNECTIONS**

Intelect® RPW allows the connection of 2 hand pieces for quick and efficient use of complementary applicator transmitters during patient treatment. 2 hand piece applicators available:

### **D-ACTOR®** Applicator

## Applications:

- Myofascial trigger points
- Other disorders of tendon insertions
- Activation of muscle and connective tissue
- Acupuncture shock wave therapy
- Cellulite treatment (stages I III)
- Muscle and connective tissue tightening
- Elimination of lymphatic congestion
- Body shaping
- Regulation of muscle tone
- Medical massage