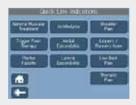

#### 2 STATE-OF-THE-ART NAVIGATION

This feature allows access to the desired functions at the touch of a finger. Treatment setup is quick and easy via Quick-link Indications, Clinical Protocols™, User Protocols or manual adjustment:

- 200 user-defined protocol storage slots
- Over 80 clinical protocols on board