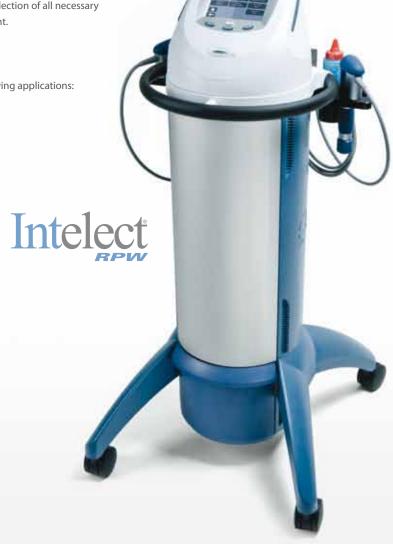

### **ORDERING INFORMATION**

2082 - Intelect® RPW unit - 100 V 2073 - Intelect® RPW unit - 120 V 2074 - Intelect® RPW unit - 230 V

# **INTELECT® RPW**

Intelect® RPW incorporates touch screen technology to ensure a high degree of simplicity. The easy-to-use menu-driven user interface guarantees reliable selection of all necessary parameters for treatment set-up as well as during patient treatment.