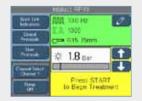

# **INTELECT® RPW**

Intelect® RPW incorporates touch screen technology to ensure a high degree of simplicity. The easy-to-use menu-driven user interface guarantees reliable selection of all necessary parameters for treatment set-up as well as during patient treatment.

# **3 UNIQUE OPTIMAL ENERGY LEVEL ADJUSTMENT**

- Unique ramp feature that allows gradual ramping of the intensity during treatment
- Provides an automatic and smooth intensity increase in tune with your patient
- Patient pain threshold can be recorded and treatment can be managed at the optimal painless energy level