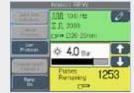

#### 2 STATE-OF-THE-ART NAVIGATION

This feature allows access to the desired functions at the touch of a finger. Treatment setup is quick and easy via Quick-link Indications, Clinical Protocols™, User Protocols or manual adjustment:

- 200 user-defined protocol storage slots
- Over 80 clinical protocols on board

# **3 UNIQUE OPTIMAL ENERGY LEVEL ADJUSTMENT**

- Unique ramp feature that allows gradual ramping of the intensity during treatment
- Provides an automatic and smooth intensity increase in tune with your patient
- Patient pain threshold can be recorded and treatment can be managed at the optimal painless energy level