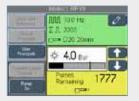

# **3 UNIQUE OPTIMAL ENERGY LEVEL ADJUSTMENT**

- Unique ramp feature that allows gradual ramping of the intensity during treatment
- Provides an automatic and smooth intensity increase in tune with your patient
- Patient pain threshold can be recorded and treatment can be managed at the optimal painless energy level