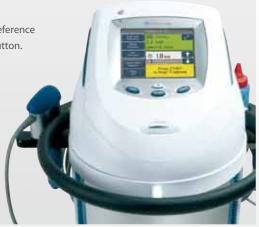

# **INTELECT® RPW**

Intelect® RPW incorporates touch screen technology to ensure a high degree of simplicity. The easy-to-use menu-driven user interface guarantees reliable selection of all necessary parameters for treatment set-up as well as during patient treatment.