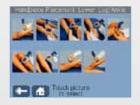

## **4** CLINICAL RESOURCES

Intelect® RPW includes a full suite of reference resources available at the push of a button.

These resources include:

- Full colour graphics library of anatomical images and pathologies
- Hand piece placement images
- Radial pressure wave rationale
- Radial pressure wave contraindications