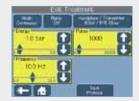

# **3 UNIQUE OPTIMAL ENERGY LEVEL ADJUSTMENT**

- Unique ramp feature that allows gradual ramping of the intensity during treatment
- Provides an automatic and smooth intensity increase in tune with your patient
- Patient pain threshold can be recorded and treatment can be managed at the optimal painless energy level